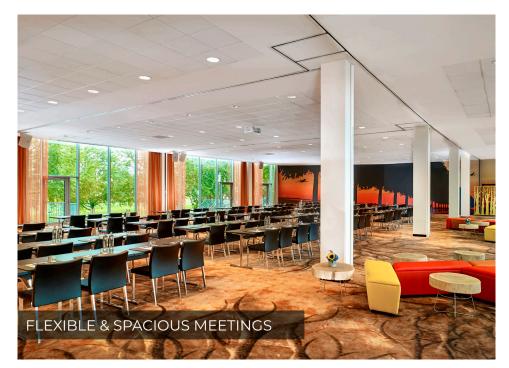

# Extensive Conference Hotel close to Schiphol Airport

PERFECT FOR RESIDENTIAL EVENTS OF UP TO 200 GUESTS, OR 450 GUESTS FOR A CONFERENCE.

THE HOTEL OFFERS A SPACIOUS PLENARY ROOM AND 16 FLEXIBLE BREAK-OUT ROOMS ALL FEATURING NATURAL DAYLIGHT AND AN INSPIRING DESIGN, EXCELLENT SERVICES AND 300 COMPLIMENTARY CAR PARKING SPACES, AS WELL AS A DEDICATED AIRPORT SHUTTLE, MAKING IT THE PERFECT LOCATION FOR LOCAL AND INTERNATIONAL MEETINGS & EVENTS.

PLENARY ROOM 460

GUEST CAPACITY 16

FLEXIBLE BREAK-OUT ROOMS

إإإ)

PRIVATE GROUP CHECK-IN

HYBRID MEETINGS

FULL AV CAPABILITIES

NATURAL DAYLIGHT