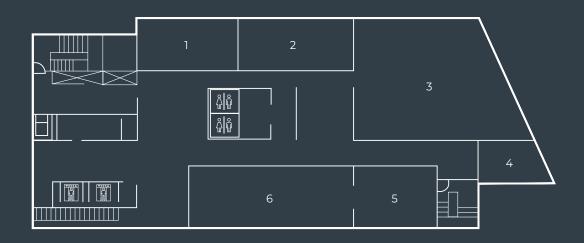

### Floor Plans

#### Third Floor Sky Meeting Rooms

## Capacities

| ROOM NAME                           | DIMENSION<br>W X L X H | SIZE<br>(M²) | THEATRE | BOARD<br>ROOM | U-<br>SHAPE |     | CABARET | DINNER | DINNER<br>DANCE | RECEP-<br>TION |
|-------------------------------------|------------------------|--------------|---------|---------------|-------------|-----|---------|--------|-----------------|----------------|
| GROUND FLOOR - POLDER MEETING ROOMS |                        |              |         |               |             |     |         |        |                 |                |
| Polder Room 1                       | 7.5x15x3.85            | 116          | 120     | 34            | 40          | 56  | 48      | 60     |                 |                |
| Polder Room 2                       | 7.5x15x3.85            | 116          | 120     | 34            | 40          | 56  | 48      | 60     |                 |                |
| Polder Room 3                       | 14.7x15x3.85           | 212          | 220     | 34            | 48          | 104 | 90      | 120    |                 |                |
| Polder Rooms 1 & 2                  | 15x15x3.85             | 232          | 240     | 60            | 48          | 112 | 96      | 120    |                 |                |
| Polder Rooms 2 & 3                  | 22.2x15x3.85           | 328          | 340     | 60            | 56          | 160 | 138     | 180    |                 |                |
| Polder Rooms 1, 2 & 3               | 29.7x15x3.85           | 444          | 460     | 100           | 64          | 216 | 189     | 240    |                 |                |
| Polder Rooms 1, 2, 3 & Foyer        | 29.7x24x3.85           | 655          | 650     | 140           | 90          | 336 | 400     | 400    |                 |                |
| SECOND FLOOR - FIELD MEETING ROOMS  |                        |              |         |               |             |     |         |        |                 |                |
| Field Room 1                        | 6.8x7.7x2.65           | 52           | 50      | 20            | 18          | 36  | 24      |        |                 |                |
| Field Room 2                        | 6.8x7.7x2.65           | 52           | 50      | 20            | 18          | 36  | 24      |        |                 |                |
| Field Room 3                        | 6.8x7.7x2.65           | 52           | 50      | 20            | 18          | 36  | 24      |        |                 |                |
| Field Room 4                        | 6.8x4x2.65             | 27           | 30      | 12            | 14          | 16  | 10      |        |                 |                |
| Field Room 5                        | 4.5x11.5x2.65          | 80           | 103     | 24            | 24          | 50  | 48      |        |                 |                |
| Field Room 6                        | 5.5x7.9x2.65           | 44           | 56      | 20            | 22          | 24  | 18      |        |                 |                |
| Field Room 7                        | 2.5x5.5x2.65           | 15           | 20      | 6             | 8           | 12  | 10      |        |                 |                |
| Field Room 8                        | 7x7.1x2.65             | 50           | 50      | 20            | 18          | 36  | 24      |        |                 |                |
| Field Room 9                        | 7x7.1x2.65             | 50           | 50      | 20            | 18          | 36  | 24      |        |                 |                |
| Field Room 10                       | 4.1x7.1x2.65           | 29           | 30      | 16            | 14          | 16  | 12      |        |                 |                |
| The Greenery                        |                        |              | 16      | 12            | 10          | 12  | 8       |        |                 |                |
| THIRD FLOOR - SKY M                 | EETING ROOMS           | ;            |         |               |             |     |         |        |                 |                |
| Sky Room 1                          | 6.8x7.7x2.65           | 52           | 50      | 20            | 18          | 36  | 24      |        |                 |                |
| Sky Room 2                          | 6.8x7.7x2.65           | 52           | 50      | 20            | 18          | 36  | 24      |        |                 |                |
| Sky Room 3                          | 12x14.5x2.65           | 213          | 210     | 32            | 48          | 96  | 72      |        |                 |                |
| Sky Room 4                          | 3.9x7.7x2.65           | 25           | 20      | 14            | 10          | 12  | 10      |        |                 |                |
| Sky Room 5                          | 4.5x11.5x2.65          | 50           | 50      | 20            | 18          | 36  | 24      |        |                 |                |
| Sky Room 6                          | 5.5x7.9x2.65           | 82           | 90      | 26            | 28          | 42  | 42      |        |                 |                |