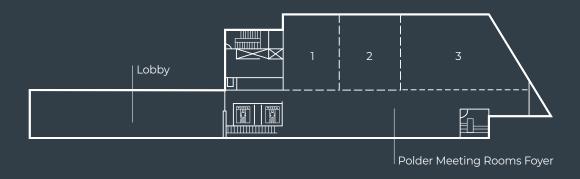

### Floor Plans

#### **Ground Floor Polder Meeting Rooms**

## Capacities

| ROOM NAME                           | DIMENSION<br>W X L X H | SIZE<br>(M²) | THEATRE | BOARD<br>ROOM | U-<br>SHAPE |     | CABARET | DINNER | DINNER<br>DANCE | RECEP-<br>TION |
|-------------------------------------|------------------------|--------------|---------|---------------|-------------|-----|---------|--------|-----------------|----------------|
| GROUND FLOOR - POLDER MEETING ROOMS |                        |              |         |               |             |     |         |        |                 |                |
| Polder Room 1                       | 7.5x15x3.85            | 116          | 120     | 34            | 40          | 56  | 48      | 60     |                 |                |
| Polder Room 2                       | 7.5x15x3.85            | 116          | 120     | 34            | 40          | 56  | 48      | 60     |                 |                |
| Polder Room 3                       | 14.7x15x3.85           | 212          | 220     | 34            | 48          | 104 | 90      | 120    |                 |                |
| Polder Rooms 1 & 2                  | 15x15x3.85             | 232          | 240     | 60            | 48          | 112 | 96      | 120    |                 |                |
| Polder Rooms 2 & 3                  | 22.2x15x3.85           | 328          | 340     | 60            | 56          | 160 | 138     | 180    |                 |                |
| Polder Rooms 1, 2 & 3               | 29.7x15x3.85           | 444          | 460     | 100           | 64          | 216 | 189     | 240    |                 |                |
| Polder Rooms 1, 2, 3 & Foyer        | 29.7x24x3.85           | 655          | 650     | 140           | 90          | 336 | 400     | 400    |                 |                |
| SECOND FLOOR - FIELD MEETING ROOMS  |                        |              |         |               |             |     |         |        |                 |                |
| Field Room 1                        | 6.8x7.7x2.65           | 52           | 50      | 20            | 18          | 36  | 24      |        |                 |                |
| Field Room 2                        | 6.8x7.7x2.65           | 52           | 50      | 20            | 18          | 36  | 24      |        |                 |                |
| Field Room 3                        | 6.8x7.7x2.65           | 52           | 50      | 20            | 18          | 36  | 24      |        |                 |                |
| Field Room 4                        | 6.8x4x2.65             | 27           | 30      | 12            | 14          | 16  | 10      |        |                 |                |
| Field Room 5                        | 4.5x11.5x2.65          | 80           | 103     | 24            | 24          | 50  | 48      |        |                 |                |
| Field Room 6                        | 5.5x7.9x2.65           | 44           | 56      | 20            | 22          | 24  | 18      |        |                 |                |
| Field Room 7                        | 2.5x5.5x2.65           | 15           | 20      | 6             | 8           | 12  | 10      |        |                 |                |
| Field Room 8                        | 7x7.1x2.65             | 50           | 50      | 20            | 18          | 36  | 24      |        |                 |                |
| Field Room 9                        | 7x7.1x2.65             | 50           | 50      | 20            | 18          | 36  | 24      |        |                 |                |
| Field Room 10                       | 4.1x7.1x2.65           | 29           | 30      | 16            | 14          | 16  | 12      |        |                 |                |
| The Greenery                        |                        |              | 16      | 12            | 10          | 12  | 8       |        |                 |                |
| THIRD FLOOR - SKY M                 | EETING ROOMS           | ;            |         |               |             |     |         |        |                 |                |
| Sky Room 1                          | 6.8x7.7x2.65           | 52           | 50      | 20            | 18          | 36  | 24      |        |                 |                |
| Sky Room 2                          | 6.8x7.7x2.65           | 52           | 50      | 20            | 18          | 36  | 24      |        |                 |                |
| Sky Room 3                          | 12x14.5x2.65           | 213          | 210     | 32            | 48          | 96  | 72      |        |                 |                |
| Sky Room 4                          | 3.9x7.7x2.65           | 25           | 20      | 14            | 10          | 12  | 10      |        |                 |                |
| Sky Room 5                          | 4.5x11.5x2.65          | 50           | 50      | 20            | 18          | 36  | 24      |        |                 |                |
| Sky Room 6                          | 5.5x7.9x2.65           | 82           | 90      | 26            | 28          | 42  | 42      |        |                 |                |