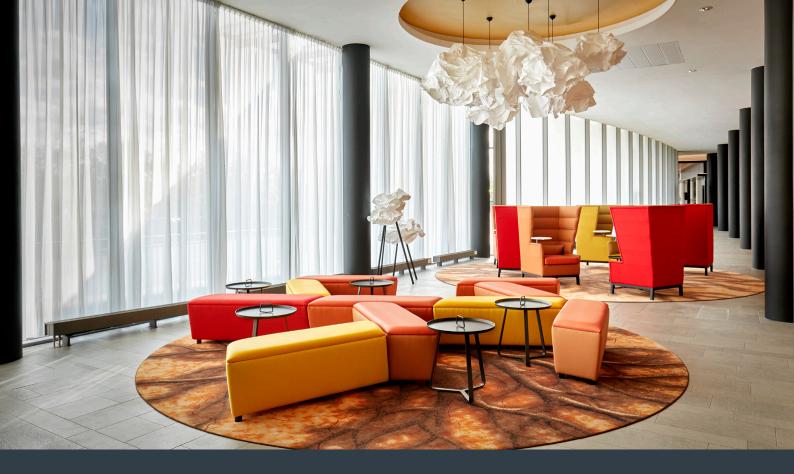

# Extensive Conference Hotel close to Schiphol Airport

PERFECT FOR RESIDENTIAL EVENTS OF UP TO 200 GUESTS, OR 450 GUESTS FOR A CONFERENCE.

THE HOTEL OFFERS A SPACIOUS PLENARY ROOM AND 16 FLEXIBLE BREAK-OUT ROOMS ALL FEATURING NATURAL DAYLIGHT AND AN INSPIRING DESIGN, EXCELLENT SERVICES AND 300 COMPLIMENTARY CAR PARKING SPACES, AS WELL AS A DEDICATED AIRPORT SHUTTLE, MAKING IT THE PERFECT LOCATION FOR LOCAL AND INTERNATIONAL MEETINGS & EVENTS.

PLENARY ROOM 460

GUEST CAPACITY 16

FLEXIBLE BREAK-OUT ROOMS

إإإ)

PRIVATE GROUP CHECK-IN

HYBRID MEETINGS

FULL AV CAPABILITIES

NATURAL DAYLIGHT

342

GUEST ROOMS 3

RESTAURANTS & BARS 1

RECREATION GAMES ROOM

1

SPA & WELLNESS CENTRE