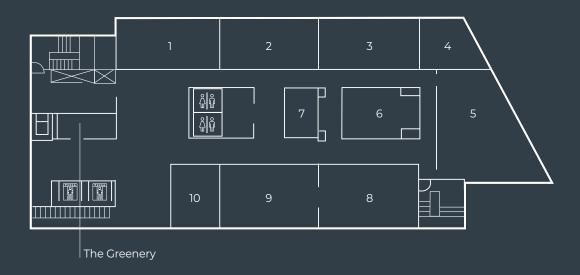

### Floor Plans

#### Second Floor Field Meeting Rooms

## Capacities

| ROOM NAME                           | DIMENSION<br>W X L X H | SIZE<br>(M²) | THEATRE | BOARD<br>ROOM | U-<br>SHAPE |     | CABARET | DINNER | DINNER<br>DANCE | RECEP-<br>TION |
|-------------------------------------|------------------------|--------------|---------|---------------|-------------|-----|---------|--------|-----------------|----------------|
| GROUND FLOOR - POLDER MEETING ROOMS |                        |              |         |               |             |     |         |        |                 |                |
| Polder Room 1                       | 7.5x15x3.85            | 116          | 120     | 34            | 40          | 56  | 48      | 60     |                 |                |
| Polder Room 2                       | 7.5x15x3.85            | 116          | 120     | 34            | 40          | 56  | 48      | 60     |                 |                |
| Polder Room 3                       | 14.7x15x3.85           | 212          | 220     | 34            | 48          | 104 | 90      | 120    |                 |                |
| Polder Rooms 1 & 2                  | 15x15x3.85             | 232          | 240     | 60            | 48          | 112 | 96      | 120    |                 |                |
| Polder Rooms 2 & 3                  | 22.2x15x3.85           | 328          | 340     | 60            | 56          | 160 | 138     | 180    |                 |                |
| Polder Rooms 1, 2 & 3               | 29.7x15x3.85           | 444          | 460     | 100           | 64          | 216 | 189     | 240    |                 |                |
| Polder Rooms 1, 2, 3 & Foyer        | 29.7x24x3.85           | 655          | 650     | 140           | 90          | 336 | 400     | 400    |                 |                |
| SECOND FLOOR - FIELD MEETING ROOMS  |                        |              |         |               |             |     |         |        |                 |                |
| Field Room 1                        | 6.8x7.7x2.65           | 52           | 50      | 20            | 18          | 36  | 24      |        |                 |                |
| Field Room 2                        | 6.8x7.7x2.65           | 52           | 50      | 20            | 18          | 36  | 24      |        |                 |                |
| Field Room 3                        | 6.8x7.7x2.65           | 52           | 50      | 20            | 18          | 36  | 24      |        |                 |                |
| Field Room 4                        | 6.8x4x2.65             | 27           | 30      | 12            | 14          | 16  | 10      |        |                 |                |
| Field Room 5                        | 4.5x11.5x2.65          | 80           | 103     | 24            | 24          | 50  | 48      |        |                 |                |
| Field Room 6                        | 5.5x7.9x2.65           | 44           | 56      | 20            | 22          | 24  | 18      |        |                 |                |
| Field Room 7                        | 2.5x5.5x2.65           | 15           | 20      | 6             | 8           | 12  | 10      |        |                 |                |
| Field Room 8                        | 7x7.1x2.65             | 50           | 50      | 20            | 18          | 36  | 24      |        |                 |                |
| Field Room 9                        | 7x7.1x2.65             | 50           | 50      | 20            | 18          | 36  | 24      |        |                 |                |
| Field Room 10                       | 4.1x7.1x2.65           | 29           | 30      | 16            | 14          | 16  | 12      |        |                 |                |
| The Greenery                        |                        |              | 16      | 12            | 10          | 12  | 8       |        |                 |                |
| THIRD FLOOR - SKY M                 | EETING ROOMS           | ;            |         |               |             |     |         |        |                 |                |
| Sky Room 1                          | 6.8x7.7x2.65           | 52           | 50      | 20            | 18          | 36  | 24      |        |                 |                |
| Sky Room 2                          | 6.8x7.7x2.65           | 52           | 50      | 20            | 18          | 36  | 24      |        |                 |                |
| Sky Room 3                          | 12x14.5x2.65           | 213          | 210     | 32            | 48          | 96  | 72      |        |                 |                |
| Sky Room 4                          | 3.9x7.7x2.65           | 25           | 20      | 14            | 10          | 12  | 10      |        |                 |                |
| Sky Room 5                          | 4.5x11.5x2.65          | 50           | 50      | 20            | 18          | 36  | 24      |        |                 |                |
| Sky Room 6                          | 5.5x7.9x2.65           | 82           | 90      | 26            | 28          | 42  | 42      |        |                 |                |